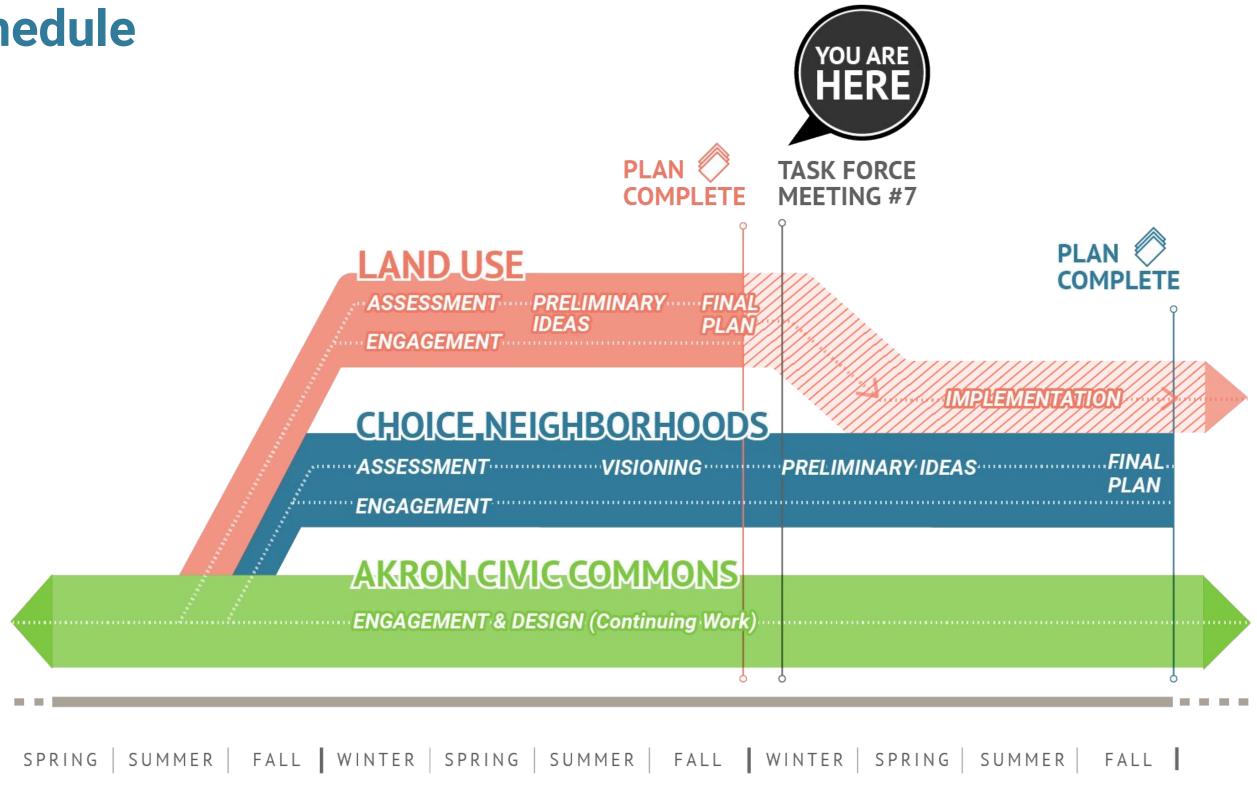

# 

# Neighborhood Task Force January 20, 2022







DANIEL HORRIGAN, MAYOR

# Welcome!

# Today's Agenda

Choice Neighborhoods update
Akron Civic Commons update
Land Use update
Next steps



# **Schedule**



# **Choice Neighborhoods Update**

- Submitted first deliverable under the grant on December 15th -**Annotated Outline**
- **Included Draft Data Book summary of the information** • collected to date
  - Analysis of census plus city data Ο
  - Draft housing market study Ο
  - Phase 1 Environmental Assessment Ο
  - Historic consultation letter Ο
  - Summary of community workshops #1 and #2 Ο
- Have verbally been informed that HUD will be accepting the **Annotated Outline**



## A Draft Vision for the Future of Summit Lake

Summit Lake is a safe and thriving community with quality housing, local businesses, spaces that support active and healthy lifestyles, and residents who take pride in their community and work together to improve the neighborhood.

### VISION





100

Summit Lake is a