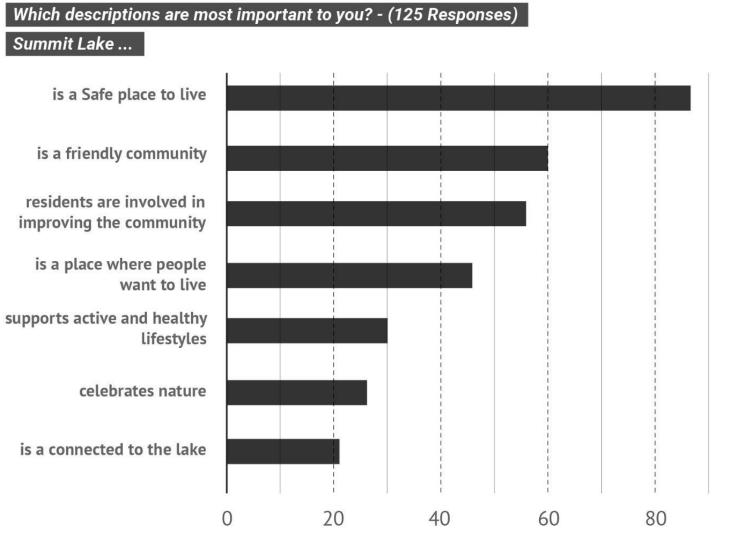

## A Draft Vision for the Future of Summit Lake

Summit Lake is a safe and thriving community with quality housing, local businesses, spaces that support active and healthy lifestyles, and residents who take pride in their community and work together to improve the neighborhood.

### VISION

100

Summit Lake is a safe and thriving community with quality housing, local businesses, spaces that support active and healthy lifestyles, and residents who take pride in their community and work together to improve the neighborhood.

How you do feel about this draft vision?

Is there anything missing?