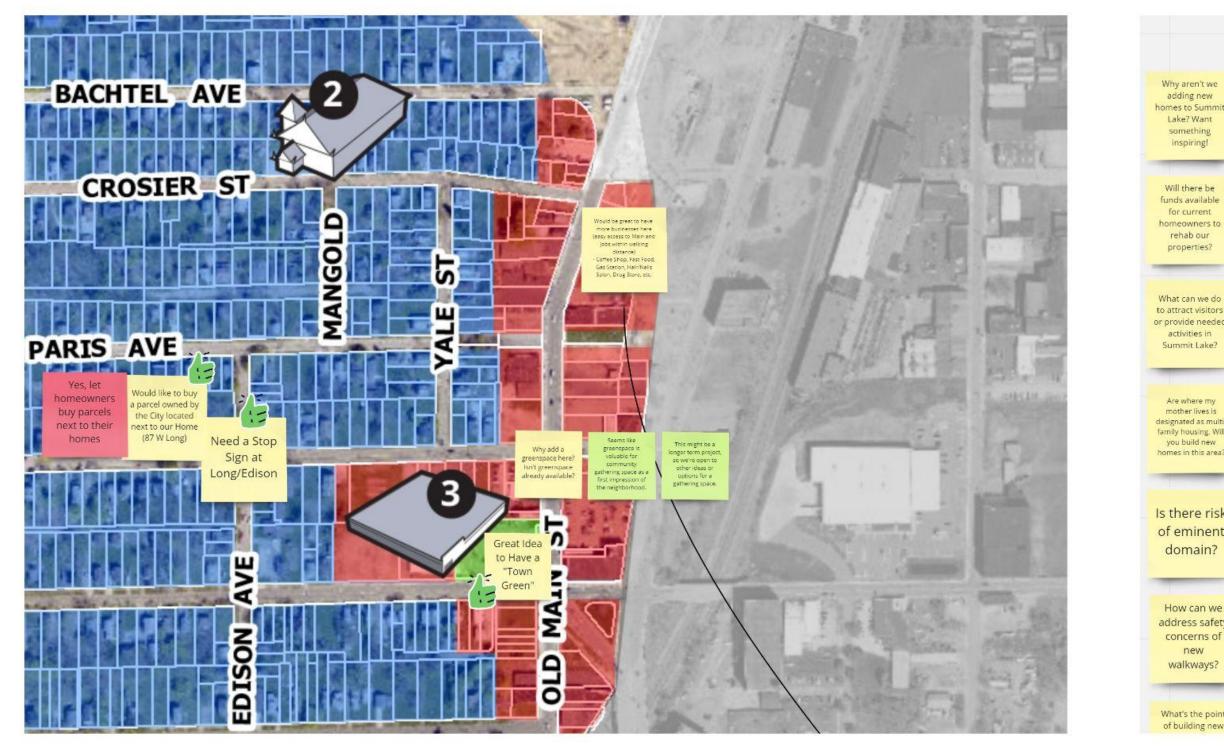

# Virtual Community Event - January 11, 2022

- 73 Participants (on Zoom)
- Presented overview of the process, previous community feedback, and draft land use plan
- Interactive participant session through Miro board

## Virtual Community Event - Miro Board Public Feedback

# Virtual Community Event - Miro Board Public Feedback

| Why aren't we<br>adding new<br>homes to Summit<br>Lake? Want<br>something<br>inspiring!                                 | AMHA Working on<br>new housing plans<br>through the current<br>Choice<br>Neighborhoods Plan<br>in Summit Lake,                                                                          | City will work over the<br>coming year to identify<br>partnerships to develop<br>new boucing in Summit<br>Lake. Will re-angage with<br>residents to identify<br>priority locations to start.                                        |
|-------------------------------------------------------------------------------------------------------------------------|-----------------------------------------------------------------------------------------------------------------------------------------------------------------------------------------|-------------------------------------------------------------------------------------------------------------------------------------------------------------------------------------------------------------------------------------|
| Will there be<br>funds available<br>for current<br>homeowners to<br>rehab our<br>properties?                            | Details on a new federal<br>program for home<br>improvement funds will be<br>mode available soon. City<br>of Akron will release more<br>information as soon as its<br>available.        |                                                                                                                                                                                                                                     |
| -                                                                                                                       |                                                                                                                                                                                         |                                                                                                                                                                                                                                     |
| What can we do<br>to attract visitors<br>or provide needed<br>activities in<br>Summit Lake?                             | This Land Use Plan<br>is a step in the<br>direction of<br>providing missing<br>neighborhood retail<br>in Summit Lake.                                                                   | We plan to build on the<br>Summit Lake Vision<br>Plan and AMHA's<br>Choice Neighborhoods<br>process to achieve the<br>potential of our<br>neighborhood.                                                                             |
| -                                                                                                                       |                                                                                                                                                                                         |                                                                                                                                                                                                                                     |
| Are where my<br>mother lives is<br>designated as multi-<br>family housing. Will<br>you build new<br>homes in this area? | This Land Use Plan shows<br>our shared vision. The City<br>will not be the one building<br>the new homes, but will<br>need to partner with others<br>to bring the vision to<br>reality. |                                                                                                                                                                                                                                     |
|                                                                                                                         |                                                                                                                                                                                         |                                                                                                                                                                                                                                     |
| ls there risk<br>of eminent<br>domain?                                                                                  | No, the City<br>will not take<br>existing<br>homes.                                                                                                                                     |                                                                                                                                                                                                                                     |
| -                                                                                                                       |                                                                                                                                                                                         |                                                                                                                                                                                                                                     |
| How can we<br>address safety<br>concerns of<br>new<br>walkways?                                                         | Walkways are<br>intended to benefit<br>current residents.<br>Some residents may<br>prefer new<br>convenient<br>connections.                                                             | We will meet with redisents<br>who live next to proposed<br>walkways to discuss ideas<br>for sately, lighting, and<br>maintenance. Need to find<br>common ground, But wont<br>do it, if residents are<br>resistant to the walkways. |
|                                                                                                                         |                                                                                                                                                                                         |                                                                                                                                                                                                                                     |
| What's the point                                                                                                        |                                                                                                                                                                                         |                                                                                                                                                                                                                                     |