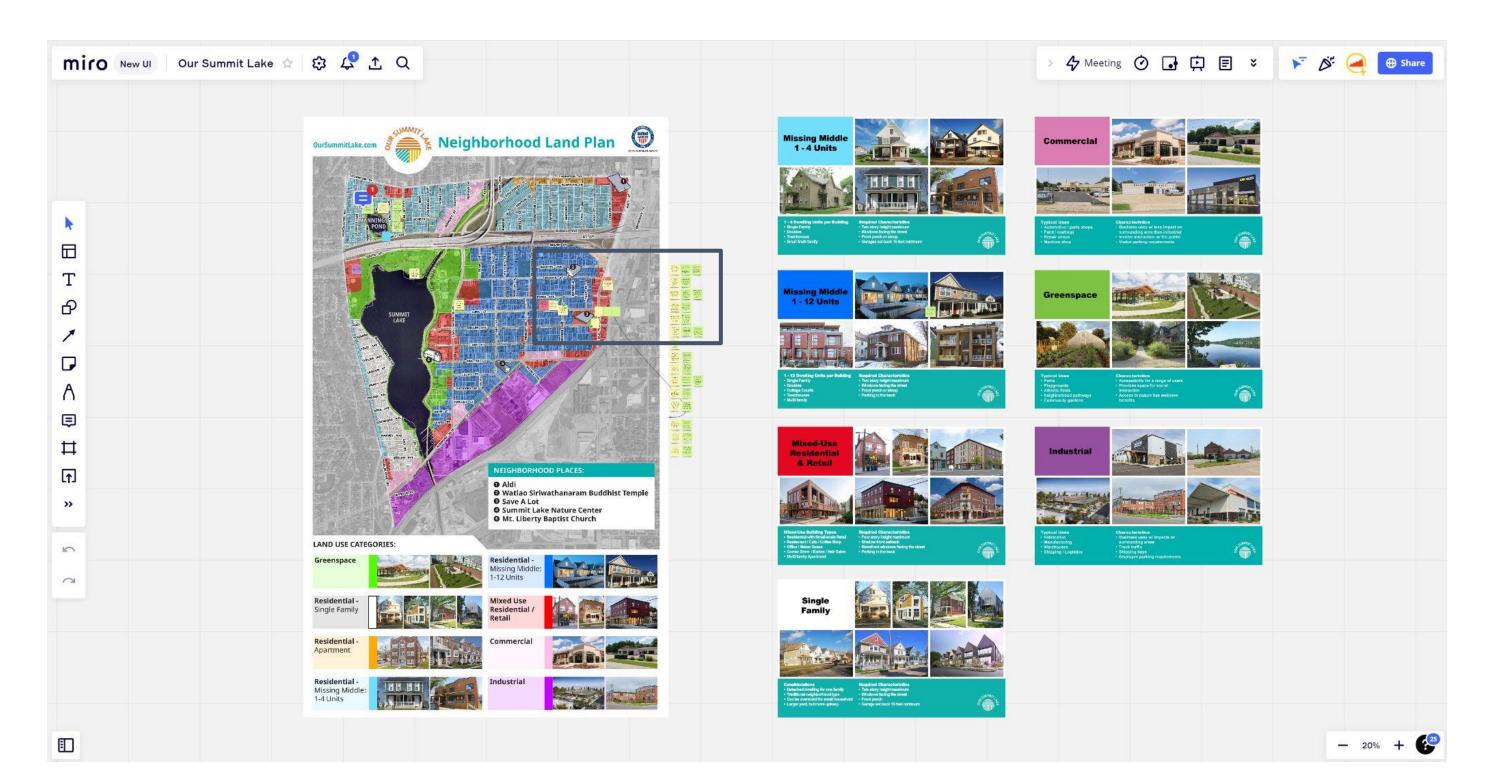

# Virtual Community Event - January 11, 2022

- 73 Participants (on Zoom)
- Presented overview of the process, previous community feedback, and draft land use plan
- Interactive participant session through Miro board

## Virtual Community Event - Miro Board Public Feedback

# Virtual Community Event - Miro Board Public Feedback

| Why aren't we<br>adding new<br>homes to Summit<br>Lake? Want<br>something<br>inspiring!                                 | AMHA Working on<br>new housing plans<br>through the current<br>Choice<br>Neighborhoods Plan<br>in Summit Lake,                                                                          | City will work over the<br>coming year to identify<br>partnerships to develop<br>new boucing in Summit<br>Lake. Will re-angage with<br>residents to identify<br>priority locations to start.                                        |
|-------------------------------------------------------------------------------------------------------------------------|-----------------------------------------------------------------------------------------------------------------------------------------------------------------------------------------|-------------------------------------------------------------------------------------------------------------------------------------------------------------------------------------------------------------------------------------|
| Will there be<br>funds available<br>for current<br>homeowners to<br>rehab our<br>properties?                            | Details on a new federal<br>program for home<br>improvement funds will be<br>mode available soon. City<br>of Akron will release more<br>information as soon as its<br>available.        |                                                                                                                                                                                                                                     |
| -                                                                                                                       |                                                                                                                                                                                         |                                                                                                                                                                                                                                     |
| What can we do<br>to attract visitors<br>or provide needed<br>activities in<br>Summit Lake?                             | This Land Use Plan<br>is a step in the<br>direction of<br>providing missing<br>neighborhood retail<br>in Summit Lake.                                                                   | We plan to build on the<br>Summit Lake Vision<br>Plan and AMHA's<br>Choice Neighborhoods<br>process to achieve the<br>potential of our<br>neighborhood.                                                                             |
| -                                                                                                                       |                                                                                                                                                                                         |                                                                                                                                                                                                                                     |
| Are where my<br>mother lives is<br>designated as multi-<br>family housing. Will<br>you build new<br>homes in this area? | This Land Use Plan shows<br>our shared vision. The City<br>will not be the one building<br>the new homes, but will<br>need to partner with others<br>to bring the vision to<br>reality. |                                                                                                                                                                                                                                     |
|                                                                                                                         |                                                                                                                                                                                         |                                                                                                                                                                                                                                     |
| ls there risk<br>of eminent<br>domain?                                                                                  | No, the City<br>will not take<br>existing<br>homes.                                                                                                                                     |                                                                                                                                                                                                                                     |
| -                                                                                                                       |                                                                                                                                                                                         |                                                                                                                                                                                                                                     |
| How can we<br>address safety<br>concerns of<br>new<br>walkways?                                                         | Walkways are<br>intended to benefit<br>current residents.<br>Some residents may<br>prefer new<br>convenient<br>connections.                                                             | We will meet with redisents<br>who live next to proposed<br>walkways to discuss ideas<br>for sately, lighting, and<br>maintenance. Need to find<br>common ground, But wont<br>do it, if residents are<br>resistant to the walkways. |
|                                                                                                                         |                                                                                                                                                                                         |                                                                                                                                                                                                                                     |
| What's the point                                                                                                        |                                                                                                                                                                                         |                                                                                                                                                                                                                                     |